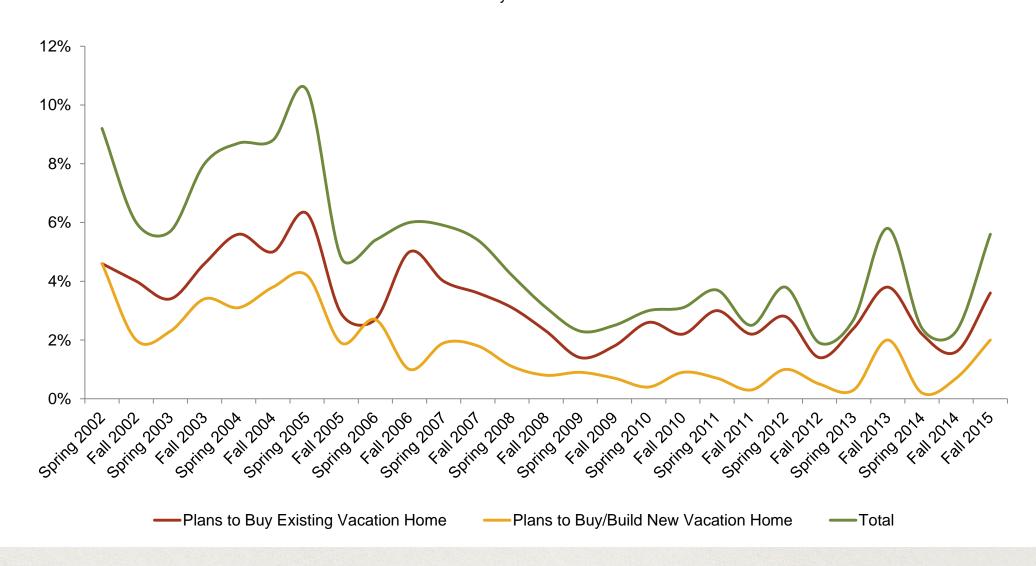

#### (UNDER APPRECIATED) FACTS ON THE GROUND: VACATION PROPERTIES LEADING HOUSING REBOUND?

Residential Sales Volume (Existing and New) by Use Pattern: United States

Source: NAR; RCLCO