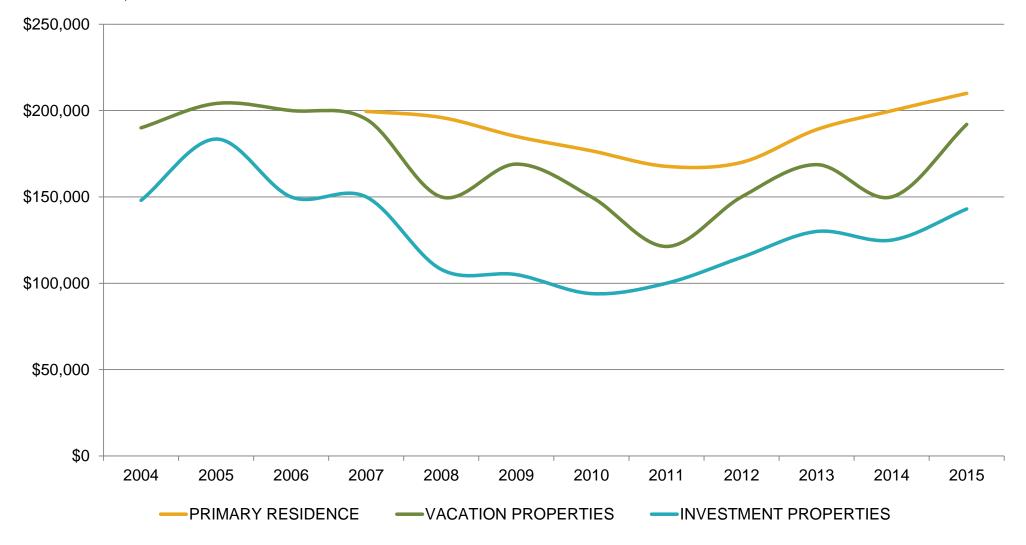

|   |



## SECONDS HOMES BROADLY DISPERSED THROUGHOUT THE COUNTY

Figure 3: Counties' Seasonal Housing Units as a Percent of Total, 2013



# RCLCO

## PRICES CATCHING UP TO PREVIOUS PEAK (ALBEIT ALMOST 10 YEARS LATER)

Median Sales Price by Use Pattern: United States

Source: NAR; RCLCO





### SECOND HOME BUYERS GETTING YOUNGER AS WEALTH RECOVERY GAINS STRENGTH

Vacation Home Sales by Age Cohort; 2006- 2013

Source: NAR: RCLCO





#### FLY IN MARKETS STILL HEALTHY -- MUCH ANTICIPATED SHIFT TO DRIVE TO LOCATIONS NEVER MATERIALIZED

Second Home Average Distance in Miles from Primary Residence

Source: NAR; RCLCO





#### EVEN HIGH-END VACATION OWNERSHIP STABLE – ARGUABLY CONSTRAINED BY LACK OF NEW PRODUCT

Vacation Ownership Sales by Product Type: United States; 2001-2015

Source: Survey of Consumer Finances 2010





#### U.S. SECOND HOME MARKET SPANS INCOME LEVELS, BUT ONLY VERY HIGH END HAS STRUCTURAL EXPANSION

Percent of Families with other Residential Real Estate by Income Percentile: United States; 1989-2010 Source: Survey of Consumer Finances 2010



## RCLOO

##