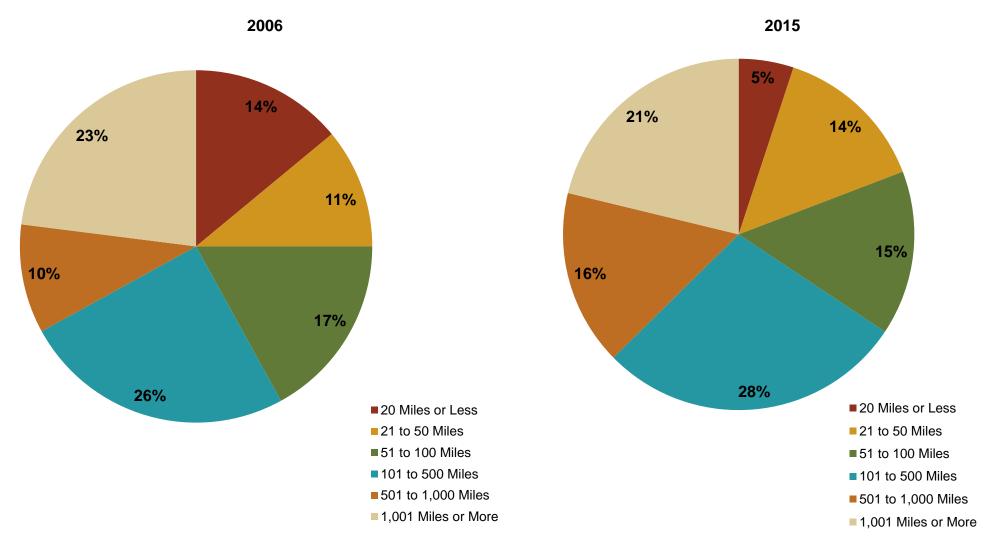

#### (UNDER APPRECIATED) FACTS ON THE GROUND: VACATION PROPERTIES LEADING HOUSING REBOUND?

Residential Sales Volume (Existing and New) by Use Pattern: United States

Source: NAR; RCLCO