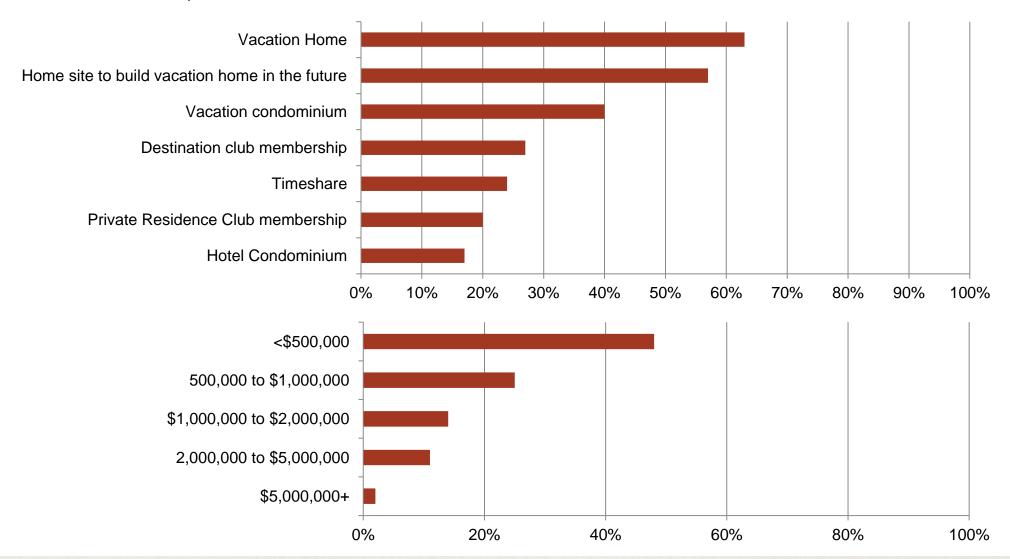

#### (UNDER APPRECIATED) FACTS ON THE GROUND: VACATION PROPERTIES LEADING HOUSING REBOUND?

Residential Sales Volume (Existing and New) by Use Pattern: United States

Source: NAR; RCLCO