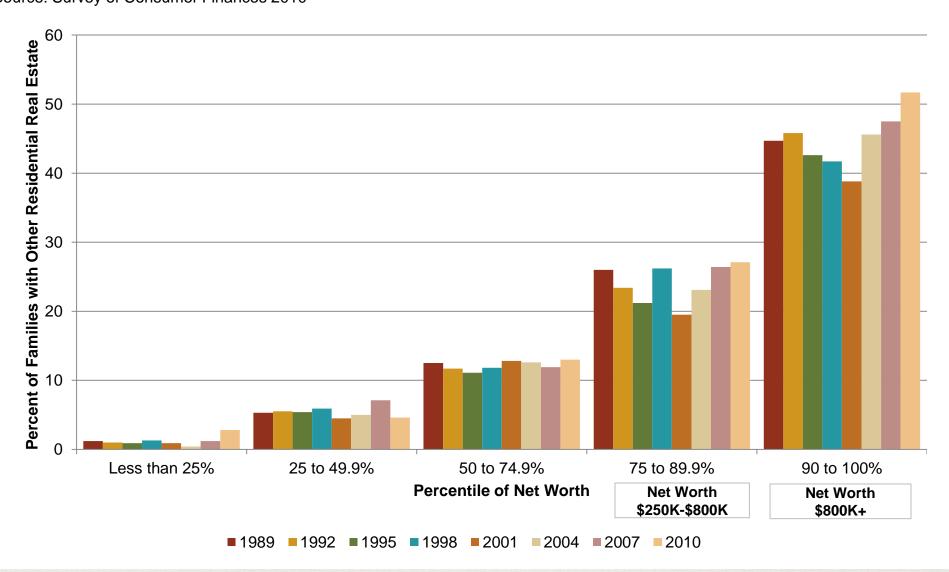

#### (UNDER APPRECIATED) FACTS ON THE GROUND: VACATION PROPERTIES LEADING HOUSING REBOUND?

Residential Sales Volume (Existing and New) by Use Pattern: United States

Source: NAR; RCLCO