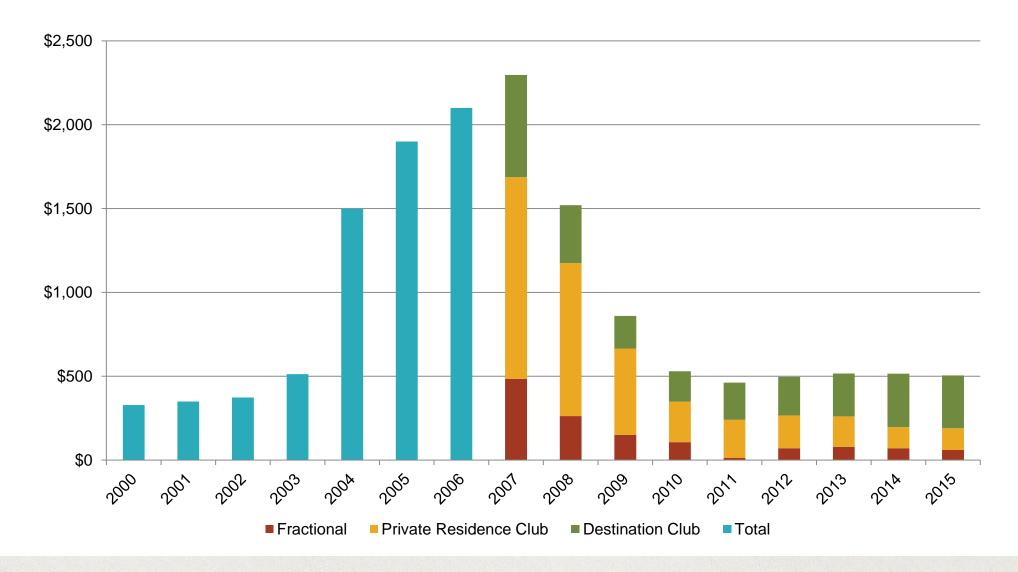

#### (UNDER APPRECIATED) FACTS ON THE GROUND: VACATION PROPERTIES LEADING HOUSING REBOUND?

Residential Sales Volume (Existing and New) by Use Pattern: United States

Source: NAR; RCLCO