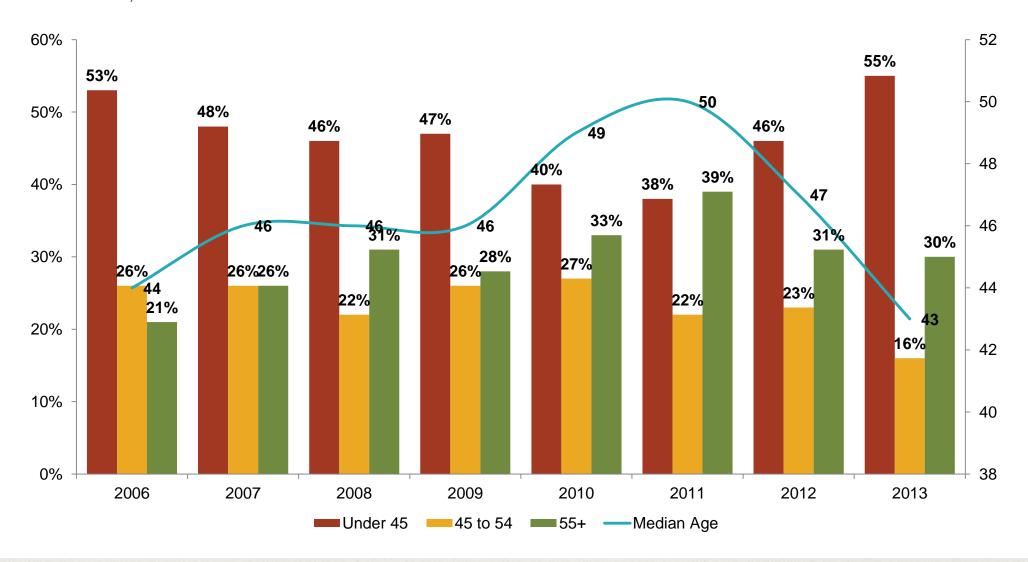

|   |



## SECONDS HOMES BROADLY DISPERSED THROUGHOUT THE COUNTY

Figure 3: Counties' Seasonal Housing Units as a Percent of Total, 2013



# RCLCO

## PRICES CATCHING UP TO PREVIOUS PEAK (ALBEIT ALMOST 10 YEARS LATER)

Median Sales Price by Use Pattern: United States

Source: NAR; RCLCO





### SECOND HOME BUYERS GETTING YOUNGER AS WEALTH RECOVERY GAINS STRENGTH

Vacation Home Sales by Age Cohort; 2006- 2013

Source: NAR: RCLCO





#### FLY IN MARKETS STILL HEALTHY -- MUCH ANTICIPATED SHIFT TO DRIVE TO LOCATIONS NEVER MATERIALIZED

Second Home Average Distance in Miles from Primary Residence

Source: NAR; RCLCO





#### EVEN HIGH-END VACATION OWNERSHIP STABLE – ARGUABLY CONSTRAINED BY LACK OF NEW PRODUCT

Vacation Ownership Sales by Product Type: United States; 2001-2015

Source: Survey of Consumer Finances 2010





#### U.S. SECOND HOME MARKET SPANS INCOME LEVELS, BUT ONLY VERY HIGH END HAS STRUCTURAL EXPANSION

Percent of Families with other Residential Real Estate by Income Percentile: United States; 1989-2010 Source: Survey of Consumer Finances 2010



## RCLOO

## REPORTED INTENT TO PURCHASE TRYING AGAIN TO REBOUND, BUT NO SIGNS OF BEING FROTHY

Expressed Intent to Purchase a Second Home in the Next 12 Mon