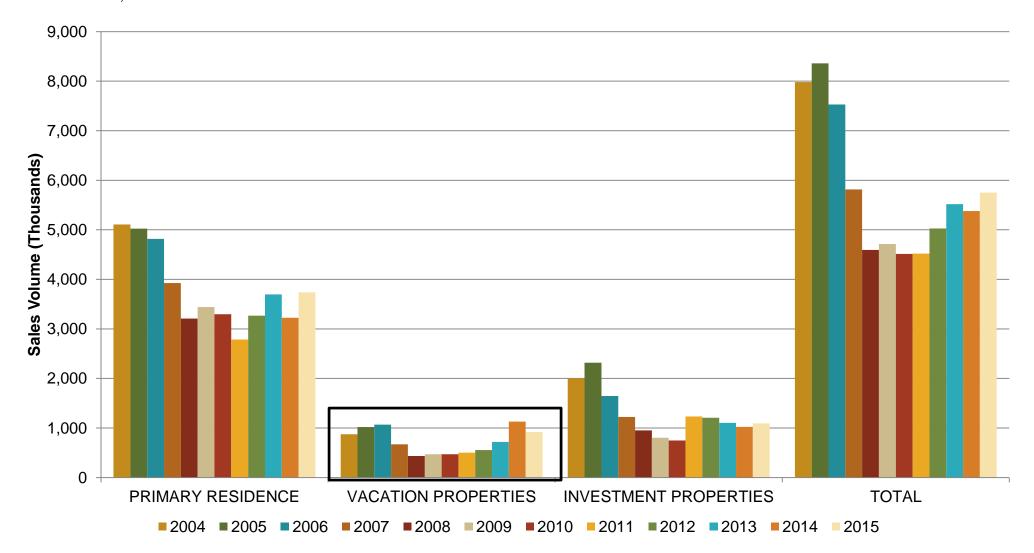

#### (UNDER APPRECIATED) FACTS ON THE GROUND: VACATION PROPERTIES LEADING HOUSING REBOUND?

Residential Sales Volume (Existing and New) by Use Pattern: United States

Source: NAR; RCLCO